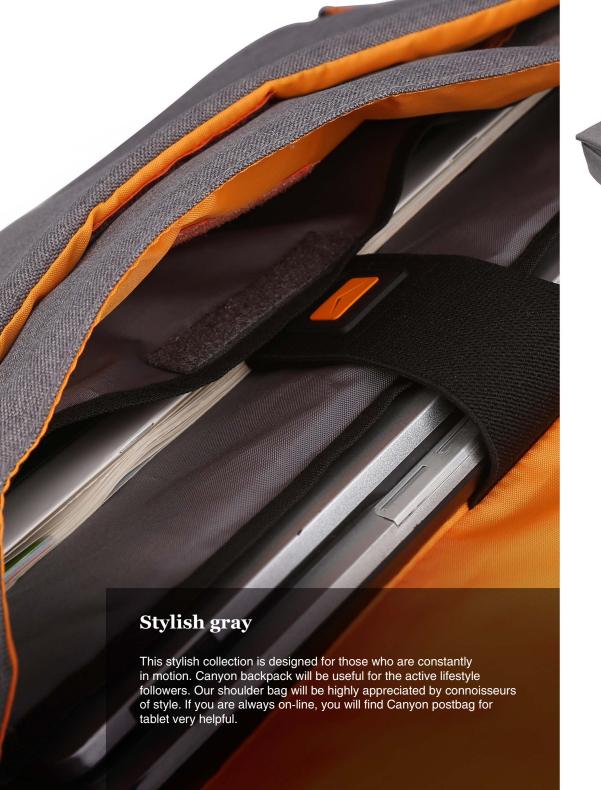

# Carrying Cases

Express yourself, show off your style, change your identity with variety of stylish and trendy Canyon accessories.













# CNE-CNB15S2B

Carrying case for 15.6" notebooks

# CNR-FNB01

Backpack for 15.6" notebooks





## **CNR-FNB02**

Classical portfolio bag for notebook





# CNE-CTM10S5BG

Postbag for the tablet up to 10"



## **CNE-CNP15S5G**

Backpack for 15.6" notebook



#### **CNE-CNB15C7DG**

Savvy Laptop Case

The main zippered compartment opens wide for easily getting your laptop in and out of the bag. It is comfortable to carry it by hand using the handle grips or over your shoulder using the shoulder strap.

#### **CNE-CNP15C7DG**

Spacious business backpack

It features three main compartments: the spacious main compartment with a padded laptop department, the second partition with pockets for small accessories, and other two front facing, that offers quick and easy access to mobile devices or other medium-sized items.







#### **CNE-CNB15B6B**

This over the shoulder bag has trolley strap on the back that allows you to attach securely the