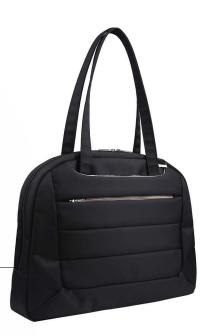

#### **CNE-CNB15B6B**

This over the shoulder bag has trolley strap on the back that allows you to attach securely the case to your luggage for easy transportation. The main advantage of this bag is separate protective pocket for tablet.