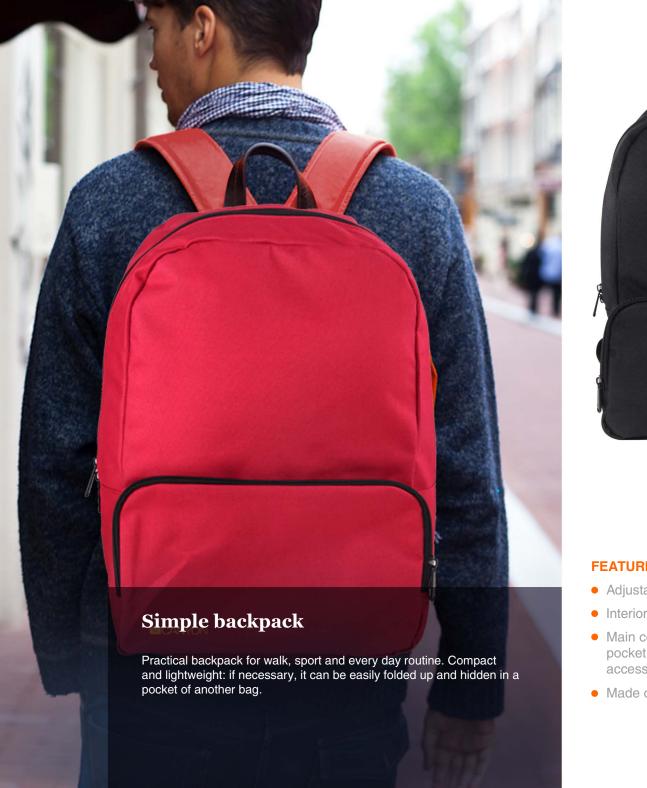

# **CNE-CNP15B6G**

This lightweight backpack had been designed to carry and protect your laptop, tablet and some essentials with ease and comfort. It has highly organized interior and is suitable for 15.6" laptop.