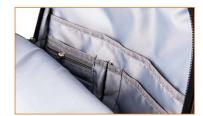

#### **CNE-CNP15C7DG**

Spacious business backpack

It features three main compartments: the spacious main compartment with a padded laptop department, the second partition with pockets for small accessories, and other two front facing, that offers quick and easy access to mobile devices or other medium-sized items.