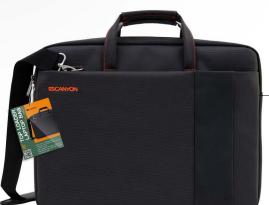

#### **FEATURES:**

- Suitable for most 15-16" laptops
- Material: polyester
- Secure zippered small pocket
- Organized pockets for accessories
- Slipproof padded shoulder strap
- Laptop microfiber compartment
- Color: dark blue