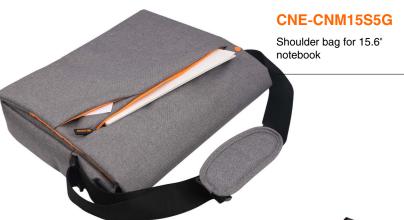

# Carrying Cases

Express yourself, show off your style, change your identity with variety of stylish and trendy Canyon accessories.













# CNE-CNB15S2B

Carrying case for 15.6" notebooks

# CNR-FNB01

Backpack for 15.6" notebooks





## **CNR-FNB02**

Classical portfolio bag for notebook





# CNE-CTM10S5BG

Postbag for the tablet up to 10"



## **CNE-CNP15S5G**

Backpack for 15.6" notebook



#### **CNE-CNB15C7DG**

Savvy Laptop Case

The main zippered compartment opens wide for easily getting your laptop in and out of the bag. It is comfortable to carry it by hand using the handle grips or over your shoulder using the shoulder strap.

#### **CNE-CNP15C7DG**

Spacious business backpack

It features three main compartments: the spacious main compartment with a padded laptop department, the second partition with pockets for small accessories, and other two front facing, that offers quick and easy access to mobile devices or other medium-sized items.







#### **CNE-CNB15B6B**

This over the shoulder bag has trolley strap on the back that allows you to attach securely the c