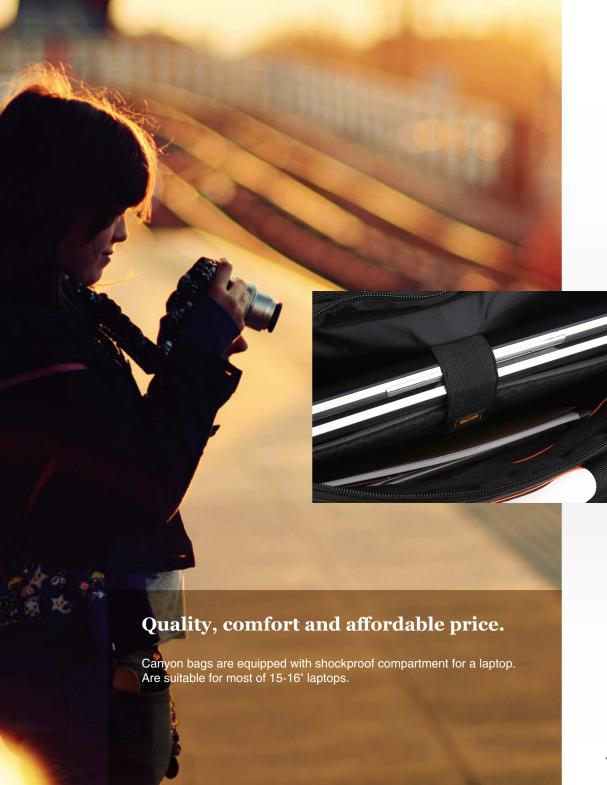

#### **FEATURES:**

- Suitable for most 15-16" laptops
- Material: polyester
- Secure zippered small pocket
- Organized pockets for accessories
- Slipproof padded shoulder strap
- Laptop microfiber compartment
- Color: dark blue