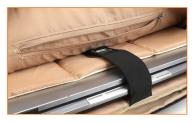

#### **CNE-CNB15B6B**

This over the shoulder bag has trolley strap on the back that allows you to attach securely the case to your luggage for easy transportation. The main advantage of this bag is separate protective pocket for tablet.

#### **CNE-CNB15BW6B**

Designed in high-quality materials, it has functional cushioned laptop compartment, an accessories section with three outside pockets for quick access. The trolley strap allows to attach case to the luggage.