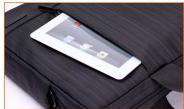

#### **CNE-CNB15B6B**

This over the shoulder bag has trolley strap on the back that allows you to attach securely the case to your luggage for easy transportation. The main advantage of this bag is separate protective pocket for tablet.