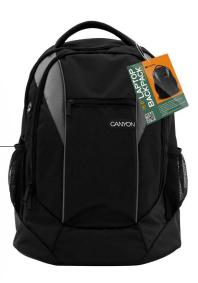

# Carrying Cases

Express yourself, show off your style, change your identity with variety of stylish and trendy Canyon accessories.













# CNE-CNB15S2B

Carrying case for 15.6" notebooks

# CNR-FNB01

Backpack for 15.6" notebooks





## **CNR-FNB02**

Classical portfolio bag for notebook





# CNE-CTM10S5BG

Postbag for the tablet up to 10"



## **CNE-CNP15S5G**

Backpack for 15.6" notebook



#### **CNE-CNB15C7DG**

Savvy Laptop Case

The main zippered compartment opens wide for easily getting your laptop in and out of the bag. It is comfortable to carry it by hand using the handle grips or over your shoulder using the shoulder strap.

#### **CNE-CNP15C7DG**

Spacious business backpack

It features three main compartments: the spacious main compartment with a padded laptop department, the second partition with pockets for small accessories, and other two front facing, that offers quick and easy access to mobile devices or other medium-sized items.







#### **CNE-CNB15B6B**

This over the shoulder bag has trol