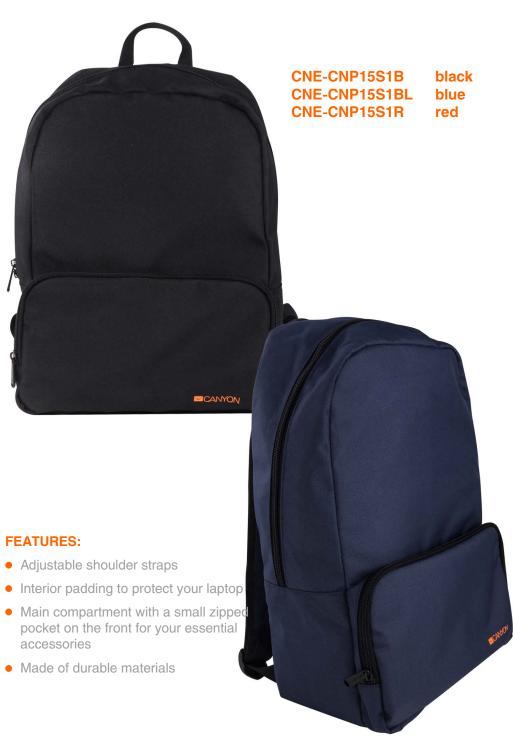

# **CNE-CNP15B6G**

This lightweight backpack had been designed to carry and protect your laptop, tablet and some essentials with ease and comfort. It has highly organized interior and is suitable for 15.6" laptop.

#### **FEATURES:**

- Suitable for most 15-16" laptops
- Material: polyester
- Secure zippered small pocket
- Organized pockets for accessories
- Slipproof padded shoulder strap
- Laptop microfiber compartment
- Color: dark blue