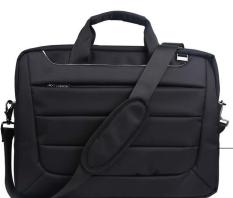

#### **CNE-CNB15C7DG**

Savvy Laptop Case

The main zippered compartment opens wide for easily getting your laptop in and out of the bag. It is comfortable to carry it by hand using the handle grips or over your shoulder using the shoulder strap.