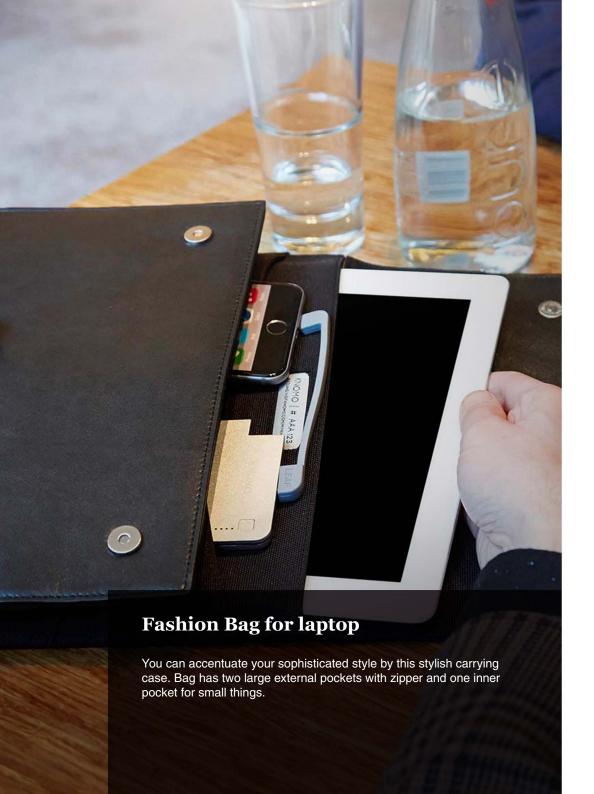

ide pockets for quick access. The trolley strap allows to attach case to the luggage.



# **Business collection of laptop bags**

We will change your view at business accessories with these very comfortable, original products. Classic laptop bag will complement the respectable image, female bag will accentuate elegant ladylike style, and backpack will be ideal for those who are always active and require extra comfort. We use only the best materials, which ensure durability, easy maintenance and reliability. You will appreciate the convenience and style of these products.



# **CNE-CNP15B6G**

This lightweight backpack had been designed to carry and protect your laptop, tablet and some essentials with ease and comfort. It has highly organized interior and is suitable for 15.6" laptop.







**CNE-CNB15F7DB** 







#### **FEATURES:**

- Suitable for most 15-16" laptops
- Material: polyester
- Secure zippered small pocket
- Organized pockets for accessories
- Slipproof padded shoulder strap
- Laptop microfiber compartment
- Color: dark blue





Marketing:

Nataliya Grishina Canyon Marketing Director n.grishina@canyon.eu

Svetlana But

Marketing Communications & s.but@canyon.eu
Trade Marketing Manager

**Business Development:** 

Veronika Lebedeva
BDM Canyon Mobile Acc
v.lebedeva@canyon.eu

http://www.canyon.eu/