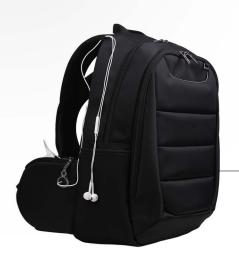

The main advantage of this bag is separate protective pocket for tablet.

#### **CNE-CNB15BW6B**

Designed in high-quality materials, it has functional cushioned laptop compartment, an accessories section with three outside pockets for quick access. The trolley strap allows to attach case to the luggage.



# **Business collection of laptop bags**

We will change your view at business accessories with these very comfortable, original products. Classic laptop bag will complement the respectable image, female bag will accentuate elegant ladylike style, and backpack will be ideal for those who are always active and require extra comfort. We use only the best materials, which ensure durability, easy maintenance and reliability. You will appreciate the convenience and style of these products.



# **CNE-CNP15B6G**

This lightweight backpack had been designed to carry and protect your laptop, tablet and some essentials with ease and comfort. It has highly organized interior and is suitable for 15.6" laptop.







**CNE-CNB15F7DB** 







#### **FEATURES:**

- Suitable for most 15-16" laptops
- Material: polyester
- Secure zippered small pocket
- Organized pockets for accessories
- Slipproof padded shoulder strap
- Laptop microfiber compartment
- Color: dark blue





Marketing:

Nataliya Grishina Canyon Marketing Director n.grishina@canyon.eu

Svetlana But

Marketing Communications & s.but@canyon.eu
Trade Marketing Manager

**Business Development:** 

Veronika Lebedeva
BDM Canyon Mobile Acc
v.lebedeva@canyon.eu

http://www.canyon.eu/