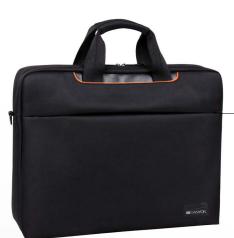

# Carrying Cases

Express yourself, show off your style, change your identity with variety of stylish and trendy Canyon accessories.













# CNE-CNB15S2B

Carrying case for 15.6" notebooks

# CNR-FNB01

Backpack for 15.6" notebooks





## **CNR-FNB02**

Classical portfolio bag for notebook





# CNE-CTM10S5BG

Postbag for the tablet up to 10"



## **CNE-CNP15S5G**

Backpack for 15.6" notebook



#### **CNE-CNB15C7DG**

Savvy Laptop Case

The main zippered compartment opens wide for easily getting your laptop in and out of the bag. It is comfortable to carry it by hand using the handle grips or over your shoulder using the shoulder strap.

#### **CNE-CNP15C7DG**

Spacious business backpack

It features three main compartments: the spacious main compartment with a padded laptop department, the second partition with pockets for small accessories, and other two front facing, that offers quick and easy access to mobile device