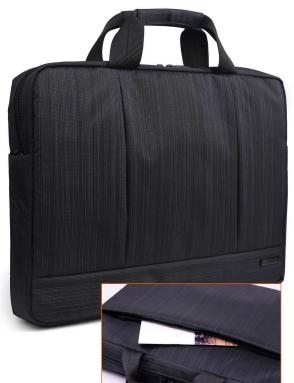

e pockets for quick access. The trolley strap allows to attach case to the luggage.



# **Business collection of laptop bags**

We will change your view at business accessories with these very comfortable, original products. Classic laptop bag will complement the respectable image, female bag will accentuate elegant ladylike style, and backpack will be ideal for those who are always active and require extra comfort. We use only the best materials, which ensure durability, easy maintenance and reliability. You will appreciate the convenience and style of these products.



# **CNE-CNP15B6G**

This lightweight backpack had been designed to carry and protect your laptop, tablet and some essentials with ease and comfort. It has highly organized interior and is suitable for 15.6" laptop.







**CNE-CNB15F7DB** 







#### **FEATURES:**

- Suitable for most 15-16" laptops
- Material: polyester
- Secure zippered small pocket
- Organized pockets for accessories
- Slipproof padded shoulder strap
- Laptop microfiber compartment
- Color: dark blue





Marketing:

Nataliya Grishina Canyon Marketing Director n.grishina@canyon.eu

Svetlana But

Marketing Communications & s.but@canyon.eu
Trade Marketing Manager

**Business Development:** 

Veronika Lebedeva
BDM Canyon Mobile Acc
v.lebedeva@canyon.eu

http://www.canyon.eu/